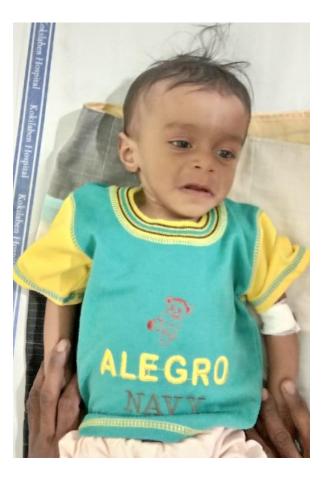

#### 1<sup>st</sup> Case : Anas Sayed

| Name of the child :    | Anas Sayed                           |
|------------------------|--------------------------------------|
| Age at Admission :     | 10 months                            |
| Type of Heart Defect : | Intra Cardiac Repair<br>(Category B) |
| Total Surgery Cost :   | INR 175,000                          |
| Funds Contribution :   |                                      |
| From Global Grant      | INR 75,000                           |
| From Other Sources     | INR 100,000                          |
|                        |                                      |
| Date of Admission :    | 15-01-2019                           |
| Date of Operation :    | 17-01-2019                           |
| Date of Discharge :    | 26-01-2019                           |