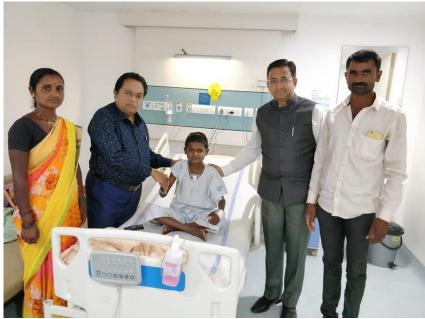

a Kule                          |
|------------------------|-------------------------------------|
| Age at Admission :     | 2 months                            |
| Type of Heart Defect : | Coarctation Surgery<br>(Category A) |
| Total Surgery Cost :   | INR 237,500                         |
| Funds Contribution :   |                                     |
| From Global Grant      | INR 175,000                         |
| From Other Sources     | INR 62,500                          |
|                        |                                     |
| Date of Admission :    | 15-01-2019                          |
| Date of Operation :    | 18-012019                           |
| Date of Discharge :    | 30-01-2019                          |







## 4<sup>th</sup> Case : Tushar Guldagad















#### 5<sup>th</sup> Case : Sushant Sulane







| Name of the child :    | Sushant Sulane                       |
|------------------------|--------------------------------------|
| Age at Admission :     | 9 months                             |
| Type of Heart Defect : | Intra cardiac Repair (Category<br>B) |
| Total Surgery Cost :   | INR 175,000                          |
| Funds Contribution :   |                                      |
| From Global Grant      | INR 125,000                          |
| From Other Sources     | INR 50,000                           |
|                        |                                      |
| Date of Admission :    | 21-01-2019                           |
| Date of Operation :    | 23-01-2019                           |
| Date of Dis