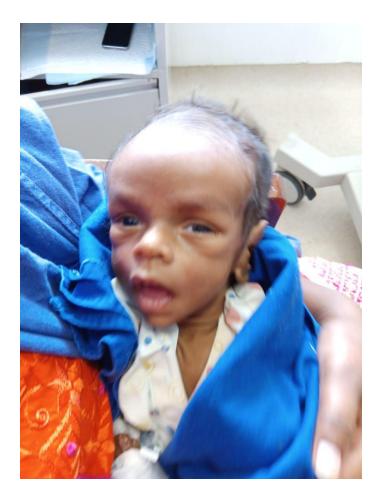

### 2<sup>nd</sup> Case : Shreyansh Yadav

| Name of the child :    | Shreyansh Yadav          |
|------------------------|--------------------------|
| Age at Admission :     | 6 months                 |
| Type of Heart Defect : | VSD Closure (Category B) |
| Total Surgery Cost :   | INR 175,000              |
| Funds Contribution :   |                          |
| From Global Grant      | INR 55,000               |
| From Other Sources     | INR 120,000              |
|                        |                          |
| Date of Admission :    | 22-01-2019               |
| Date of Operation :    | 29-01-2019               |
| Date of Discharge :    | 06-02-2019               |