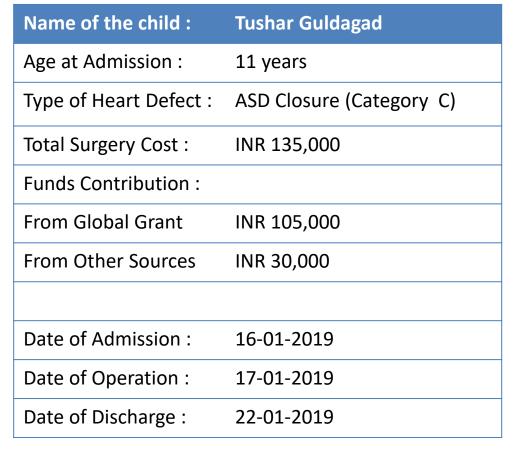

le                          |
|------------------------|-------------------------------------|
| Age at Admission :     | 2 months                            |
| Type of Heart Defect : | Coarctation Surgery<br>(Category A) |
| Total Surgery Cost :   | INR 237,500                         |
| Funds Contribution :   |                                     |
| From Global Grant      | INR 175,000                         |
| From Other Sources     | INR 62,500                          |
|                        |                                     |
| Date of Admission :    | 15-01-2019                          |
| Date of Operation :    | 18-012019                           |
| Date of Discharge :    | 30-01-2019                          |







## 4<sup>th</sup> Case : Tushar Guldagad















#### 5<sup>th</sup> Case : Sushant Sulane







| Name of the child :    | Sushant Sulane                       |
|------------------------|--------------------------------------|
| Age at Admission :     | 9 months                             |
| Type of Heart Defect : | Intra cardiac Repair (Category<br>B) |
| Total Surgery Cost :   | INR 175,000                          |
| Funds Contribution :   |                                      |
| From Global Grant      | INR 125,000                          |
| From Other Sources     | INR 50,000                           |
|                        |                                      |
| Date of Admission :    | 21-01-2019                           |
| Date of Operation :    | 23-01-2019                           |
| Date of Dischar