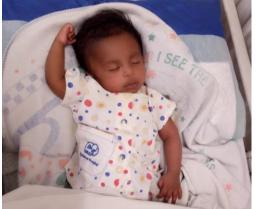

|
|------------------------|--------------------------------------|
| Age at Admission :     | 4 years                              |
| Type of Heart Defect : | Intra cardiac Repair (Category<br>B) |
| Total Surgery Cost :   | INR 175,000                          |
| Funds Contribution :   |                                      |
| From Global Grant      | INR 75,000                           |
| From Other Sources     | INR 100,000                          |
|                        |                                      |
| Date of Admission :    | 22-01-2019                           |
| Date of Operation :    | 24-01-2019                           |
| Date of Discharge :    | 05-02-2019                           |







#### 7<sup>th</sup> Case : Shivraj Chauhan







| Name of the child :    | Shivraj Chauhan          |
|------------------------|--------------------------|
| Age at Admission :     | 2 months                 |
| Type of Heart Defect : | VSD Closure (Category B) |
| Total Surgery Cost :   | INR 175,000              |
| Funds Contribution :   |                          |
| From Global Grant      | INR 125,000              |
| From Other Sources     | INR 50,000               |
|                        |                          |
| Date of Admission :    | 22-01-2019               |
| Date of Operation :    | 25-01-2019               |
| Date of Discharge :    | 04-02-2019               |
|                        |                          |







#### 8<sup>th</sup> Case : Aaditya Kokate





| Name of the child :    | Aaditya Kokate