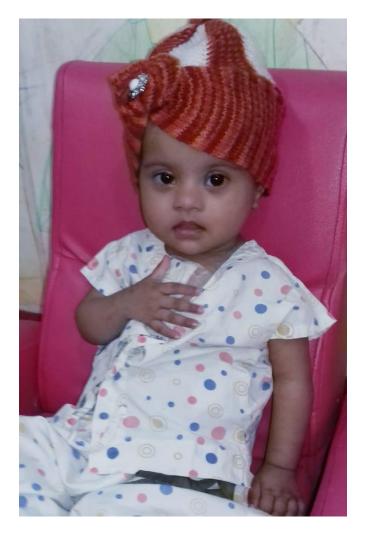

#### 3<sup>rd</sup> Case : Netra Kule

| Name of the child :    | Netra Kule                          |
|------------------------|-------------------------------------|
| Age at Admission :     | 2 months                            |
| Type of Heart Defect : | Coarctation Surgery<br>(Category A) |
| Total Surgery Cost :   | INR 237,500                         |
| Funds Contribution :   |                                     |
| From Global Grant      | INR 175,000                         |
| From Other Sources     | INR 62,500                          |
|                        |                                     |
| Date of Admission :    | 15-01-2019                          |
| Date of Operation :    | 18-012019                           |
| Date of Discharge :    | 30-01-2019                          |