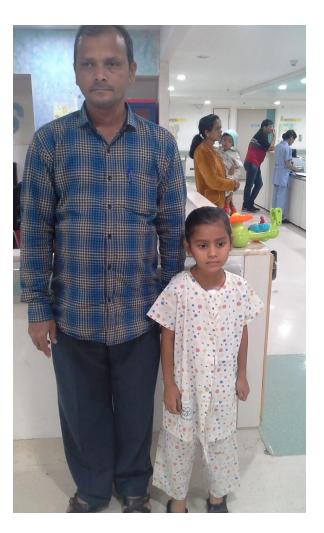

e of Discharge :    | 31-01-2019               |







# 9<sup>th</sup> Case : Aradhya Nigadi





| Name of the child :    | Aradhya Nigadi           |
|------------------------|--------------------------|
| Age at Admission :     | 1 year                   |
| Type of Heart Defect : | VSD Closure (Category B) |
| Total Surgery Cost :   | INR 200,000              |
| Funds Contribution :   |                          |
| From Global Grant      | INR 160,000              |
| From Other Sources     | INR 40,000               |
|                        |                          |
| Date of Admission :    | 02-03-2019               |
| Date of Operation :    | 06-03-2019               |
| Date of Discharge :    | 16-03-2019               |







### 10<sup>th</sup> Case : Ayesha Maniyar





| Name of the child :    | Ayesha Maniyar           |
|------------------------|--------------------------|
| Age at Admission :     | 6 years                  |
| Type of Heart Defect : | VSD Closure (Category B) |
| Total Surgery Cost :   | INR 175,000              |
| Funds Contribution :   |                          |
| From Global Grant      | INR 125,000              |
| From Other Sources     | INR 50,000               |
|                        |                          |
| Date of Admission :    | 06-02-2019               |
| Date of Operation :    | 11-02-2019               |
| Date of Discharge :    | 19-02-2019               |







#### 11<sup>th</sup> Case : Sai Das





| Name of the child :    | Sai Das                             |
|------------------------|-----------