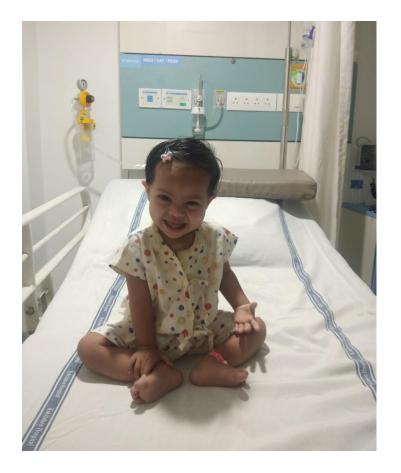

|                          |







#### 8<sup>th</sup> Case : Aaditya Kokate





| Name of the child :    | Aaditya Kokate           |
|------------------------|--------------------------|
| Age at Admission :     | 2 months                 |
| Type of Heart Defect : | VSD Closure (Category B) |
| Total Surgery Cost :   | INR 175,000              |
| Funds Contribution :   |                          |
| From Global Grant      | INR 55,000               |
| From Other Sources     | INR 120,000              |
|                        |                          |
| Date of Admission :    | 21-01-2019               |
| Date of Operation :    | 25-01-2019               |
| Date of Discharge :    | 31-01-2019               |







# 9<sup>th</sup> Case : Aradhya Nigadi





| Name of the child :    | Aradhya Nigadi           |
|------------------------|--------------------------|
| Age at Admission :     | 1 year                   |
| Type of Heart Defect : | VSD Closure (Category B) |
| Total Surgery Cost :   | INR 200,000              |
| Funds Contribution :   |                          |
| From Global Grant      | INR 160,000              |
| From Other Sources     | INR 40,000               |
|                        |                          |
| Date of Admission :    | 02-03-2019               |
| Date of Operation :    | 06-03-2019               |
| Date of Discharge :    | 16-03-2019               |







### 10<sup>th</sup> Case : Ayesha Maniyar





| Name of the child :    | Ayesha Maniyar           |
|------------------------|----------------