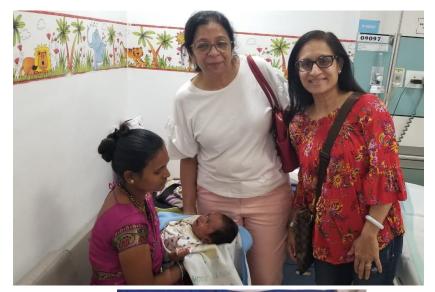

|
|------------------------|--------------------------------------|
| Age at Admission :     | 4 years                              |
| Type of Heart Defect : | Intra cardiac Repair (Category<br>B) |
| Total Surgery Cost :   | INR 175,000                          |
| Funds Contribution :   |                                      |
| From Global Grant      | INR 75,000                           |
| From Other Sources     | INR 100,000                          |
|                        |                                      |
| Date of Admission :    | 22-01-2019                           |
| Date of Operation :    | 24-01-2019                           |
| Date of Discharge :    | 05-02-2019                           |







#### 7<sup>th</sup> Case : Shivraj Chauhan







| Name of the child :    | Shivraj Chauhan          |
|------------------------|--------------------------|
| Age at Admission :     | 2 months                 |
| Type of Heart Defect : | VSD Closure (Category B) |
| Total Surgery Cost :   | INR 175,000              |
| Funds Contribution :   |                          |
| From Global Grant      | INR 125,000              |
| From Other Sources     | INR 50,000               |
|                        |                          |
| Date of Admission :    | 22-01-2019               |
| Date of Operation :    | 25-01-2019               |
| Date of Discharge :    | 04-02-2019               |
|                        |                          |







#### 8<sup>th</sup> Case : Aaditya Kokate





| Name of the child :    | Aaditya Kokat