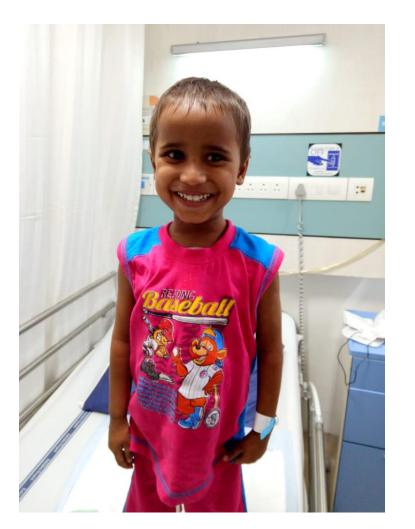

#### 1<sup>st</sup> Case : Anas Sayed

| Name of the child :    | Anas Sayed                           |
|------------------------|--------------------------------------|
| Age at Admission :     | 10 months                            |
| Type of Heart Defect : | Intra Cardiac Repair<br>(Category B) |
| Total Surgery Cost :   | INR 175,000                          |
| Funds Contribution :   |                                      |
| From Global Grant      | INR 75,000                           |
| From Other Sources     | INR 100,000                          |
|                        |                                      |
| Date of Admission :    | 15-01-2019                           |
| Date of Operation :    | 17-01-2019                           |
| Date of Discharge :    | 26-01-2019                           |