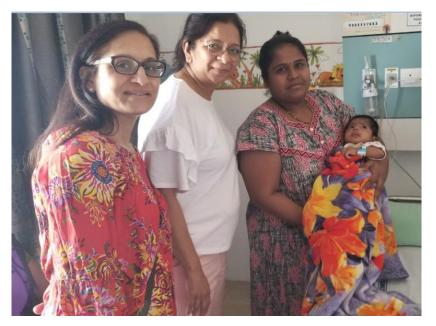

7<sup>th</sup> Case : Shivraj Chauhan







| Name of the child :    | Shivraj Chauhan          |
|------------------------|--------------------------|
| Age at Admission :     | 2 months                 |
| Type of Heart Defect : | VSD Closure (Category B) |
| Total Surgery Cost :   | INR 175,000              |
| Funds Contribution :   |                          |
| From Global Grant      | INR 125,000              |
| From Other Sources     | INR 50,000               |
|                        |                          |
| Date of Admission :    | 22-01-2019               |
| Date of Operation :    | 25-01-2019               |
| Date of Discharge :    | 04-02-2019               |
|                        |                          |







#### 8<sup>th</sup> Case : Aaditya Kokate





| Name of the child :    | Aaditya Kokate           |
|------------------------|--------------------------|
| Age at Admission :     | 2 months                 |
| Type of Heart Defect : | VSD Closure (Category B) |
| Total Surgery Cost :   | INR 175,000              |
| Funds Contribution :   |                          |
| From Global Grant      | INR 55,000               |
| From Other Sources     | INR 120,000              |
|                        |                          |
| Date of Admission :    | 21-01-2019               |
| Date of Operation :    | 25-01-2019               |
| Date of Discharge :    | 31-01-2019               |







# 9<sup>th</sup> Case : Aradhya Nigadi





| Name of the child :    | Aradhya Nigadi           |
|------------------------|-------------------